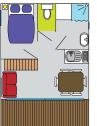

# **PLAN OF THE COTTAGE**

**Ground floor** Living-room with a kitchen, sofa convertible into a double bed, 1 bedroom with a double bed, TV, bathroom and toilet.

Upstairs 1 bedroom with 2 single beds.

Covered terrace, garden furnitures, electric heating.