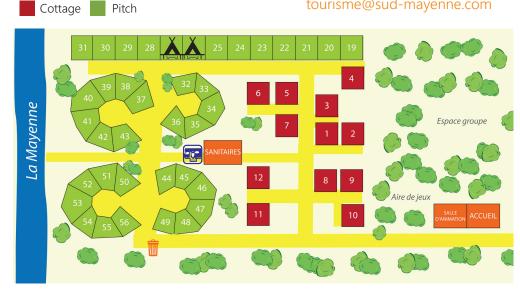

April to september : 9am to 12:30pm and from 2:30pm to 6:30pm July and August : 9am to 12:30pm and from 2:30pm to 8pm

38 pitches and 12 cottages on a 2 ha wooded site

**12** comfortable **cottages** Capacity : **4 to 6 persons** Living surface : **35** m<sup>2</sup>

# **PLAN OF THE COTTAGE**

**Ground floor** Living-room with a kitchen, sofa convertible into a double bed, 1 bedroom with a double bed, TV, bathroom and toilet.

Upstairs 1 bedroom with 2 single beds.

Covered terrace, garden furnitures, electric heating.

38 pitches spread over 2 ha area wooded site

Accessible sanitary facilities and pitches with disabled access

Pitches are pleasantly located along the river "Mayenne" and close to the warmed comfort station.

Lots of activities are organized for children and adults.