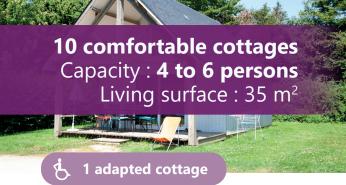

#### From april to september

Reception open every day 9 am to 12.30 pm and 2.30 pm to 6.30 pm July and august : 9 am to 12.30 pm and 2.30 pm to 7.30 pm

> 10 cottages

all year