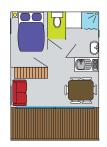

## **PLAN OF THE COTTAGE**

Rates of cottage renting

#### **Ground floor**

Living-room with a kitchen, sofa convertible into a double bed, 1 bedroom with a double bed, TV, bathroom and toilet.

HIGH

#### **Upstairs**

1 bedroom with 2 single beds.

**OUT OF** 

Covered terrace, garden furnitures, electric heating.

MID

| rates of cottage renting                             | SEASON                                                                  | SEASON | SEASON |  |
|------------------------------------------------------|-------------------------------------------------------------------------|--------|--------|--|
| Week-end                                             | 211 €                                                                   | 153 €  | 103 €  |  |
| Mid-week (5 days / 4 nights)                         | 325 €                                                                   | 221 €  | 166 €  |  |
| Week (10 % discount for the second consecutive week) | 421 €                                                                   | 284 €  | 199 €  |  |
| Package 2 nights (monday to friday)                  | 139 €                                                                   | 115 €  | 93 €   |  |
| Month renting                                        | -                                                                       | 762 €  | 706 €  |  |
| Extra day                                            | 64 €                                                                    | 53 €   | 37 €   |  |
| Deposit                                              | 60 € cleaning   250 € Cottage                                           |        |        |  |
| Sheets and bath towels renting                       | 2 beds package : 25 €<br>4 beds package : 30 €<br>6 beds package : 35 € |        |        |  |
| NB: resort fee is added to the price of your rental. |                                                                         |        |        |  |
| Laundry token (wash or dry)                          | 3.50 €                                                                  |        |        |  |
| Dose of detergent                                    | 1€                                                                      |        |        |  |
|                                                      |                                                                         |        |        |  |