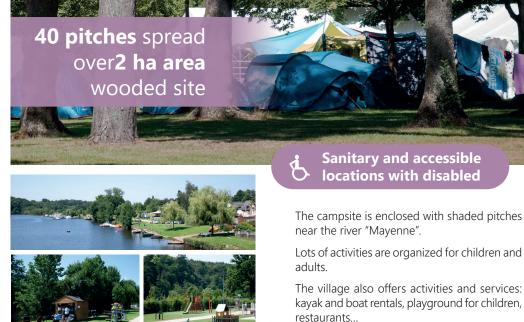

| Rates 2025 of Camping des Rivières ***         | HIGH SEASON                                       | MID SEASON                 |  |
|------------------------------------------------|---------------------------------------------------|----------------------------|--|
| Package 1/2 persons + pitch + vehicle          | 15 €                                              | 13 €                       |  |
| Package Vélo Francette (1 - 2 persons + pitch) | 1 pers 10 €<br>2 pers. 13 €                       | 1 pers 8 €<br>2 pers. 11 € |  |
| Month package (1-2 persons)                    | 215 €                                             | 175 €                      |  |
| Extra day beyond a month up 2 persons          | 8 €                                               | 7 €                        |  |
| Late check-out 5 pm                            | -                                                 | 2€                         |  |
| Electricity                                    | 3.50 €                                            | 4 €                        |  |
| Extra adult                                    | 4 €                                               |                            |  |
| Extra vehicle                                  | 3 €                                               |                            |  |
| Child - de 15 years old (free - 2 years old)   | 3 €                                               |                            |  |
| Kids group (mini 10 persons)                   | 3.50 €                                            |                            |  |
| Pet / day                                      | 1€                                                |                            |  |
| Visitor shower                                 | 2 €                                               |                            |  |
| Animation room                                 | 200 € day + evening<br>150 € day + 100 € half day |                            |  |