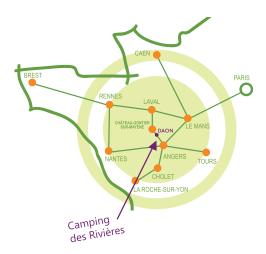

## Cottage Pitch

**PLAYGROUND** 

**Géographical** location

Coordonnées GPS : N 47°44"59" / W O°38"33"

Campsite staff will be happy to welcome you for your next holidays

# Camping des Rivières \*\*\*

1 rue du Port, 53200 Daon