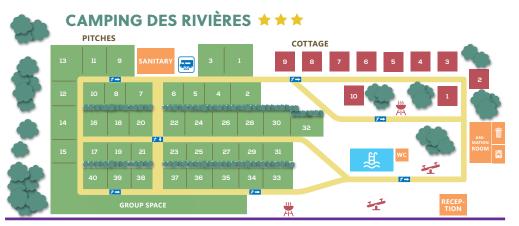

# Camping des Rivières \*\*\*

1 rue du Port, 53200 Daon

## **PLAN OF THE COTTAGE**

Rates of cottage renting

#### **Ground floor**

Living-room with a kitchen, sofa convertible into a double bed, 1 bedroom with a double bed, TV, bathroom and toilet.

HIGH

#### **Upstairs**

1 bedroom with 2 single beds.

**OUT OF** 

Covered terrace, garden furnitures, electric heating.

MID

| rates of cottage renting                             | SEASON                                                                  | SEASON | SEASON |  |
|------------------------------------------------------|-------------------------------------------------------------------------|--------|--------|--|
| Week-end                                             | 211 €                                                                   | 153 €  | 103 €  |  |
| Mid-week (5 days / 4 nights)                         | 325 €                                                                   | 221 €  | 166 €  |  |
| Week (10 % discount for the second consecutive week) | 421 €                                                                   | 284 €  | 199 €  |  |
| Package 2 nights (monday to friday)                  | 139 €                                                                   | 115 €  | 93 €   |  |
| Month renting                                        | -                                                                       | 762 €  | 706 €  |  |
| Extra day                                            | 64 €                                                                    | 53 €   | 37 €   |  |
| Deposit                                              | 60 € cleaning   250 € Cottage                                           |        |        |  |
| Sheets and bath towels renting                       | 2 beds package : 25 €<br>4 beds package : 30 €<br>6 beds package : 35 € |        |        |  |
| NB: resort fee is added to the price of your rental. |                                                                         |        |        |  |
| Laundry token (wash or dry)                          | 3.50 €                                                                  |        |        |  |
| Dose of detergent                                    | 1€                                                                      |        |        |  |
|                                                      |                                                                         |        |        |  |